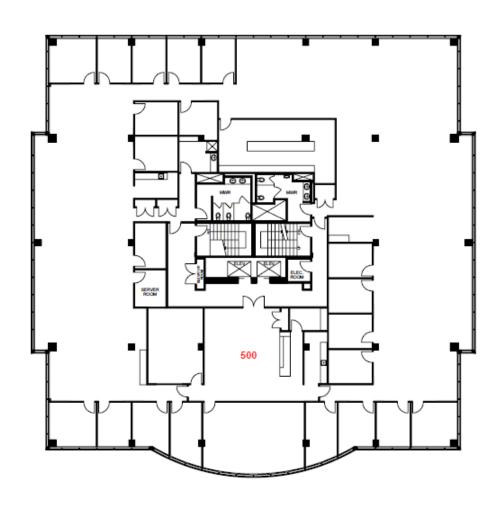

# Floor 5 Hopewell Corporate Centre 2618 Hopewell Place, NE

## Suite - 500

- \* Take your enterprise to a new level with this amazing floor. Features full smart security, server room, and a wide array of views including downtown, the airport and more.
- \* view : Road
- \* Board room
- Reception areaEnsuite washroom(s)
- \* Ensuite shower room(s)
- \* Server room
- \* Furniture available
- **\*** 14840 sf