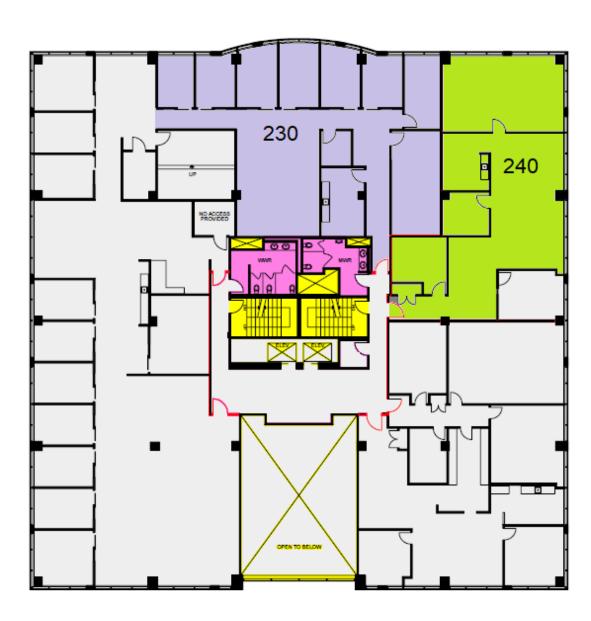

## Floor 2

## Suite - 240

- ★ This simple space is located right on a prime corner of the city with great views. Includes an open space, boardroom, kitchen and data area.
- \* 3 rooms
- \* view : Road
- \* Board room
- \* Storage
- \* Reception area
- \* Kitchen area
- \* Sink(s)
- \* Open space
- \* Server room
- \* Telephone hub
- \* Data hub
- \* 2098 sf