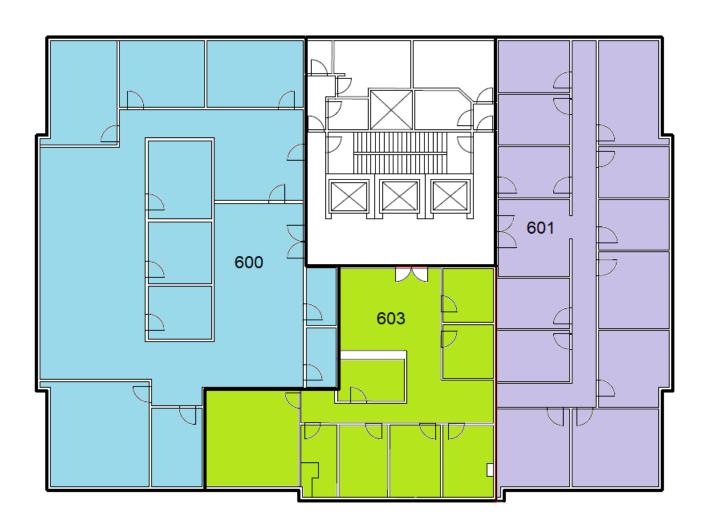

## Floor 6 Asia Pacific Center 100 4 Avenue SW

#### **HIGHLIGHTS**

#### Suite - 600

- \* 11 rooms
- \* Board room
- \* Storage
- \* Reception area
- \* Kitchen area
- \* Sink(s)
- \* Open space
- \* Server room
- \* Telephone hub
- \* Data hub
- \* 4832 sf

#### Suite - 601

- \* 13 rooms
- \* Board room
- \* Reception area
- \* Kitchen area
- \* Sink(s)
- \* Server room
- Data hub
- \* 3431 sf

- \* 8 rooms
- \* Board room
- \* Storage
- \* Reception area
- \* Kitchen area
- \* Sink(s)
- \* Data hub
- \* 2209 sf