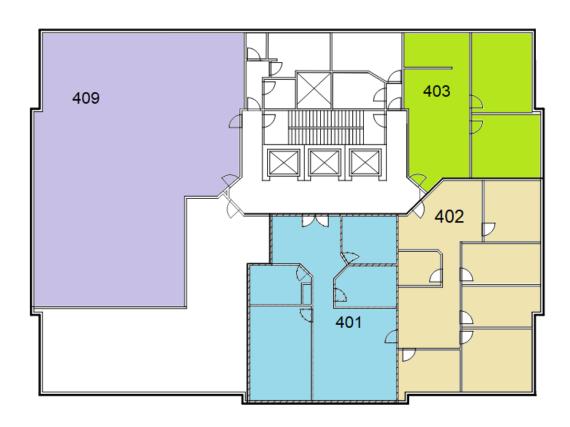

#### HIGHLIGHTS

Suite - 401

\* 3213 sf

Suite - 403

\* 4 rooms

\* 1390 sf

Suite - 409

★ 10 rooms

view : Road3519 sf

Suite - 402

\* 7 rooms \* 1825 sf