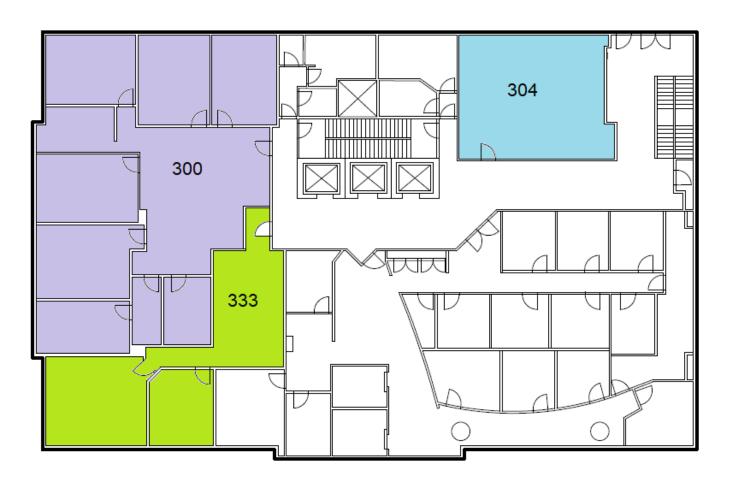

#### HIGHLIGHTS

#### Suite - 300

- \* 10 rooms
- \* view : Downtown
- \* 4437 sf

#### Suite - 333

- \* 3 rooms
- \* view : Downtown
- **\*** 1331 sf

#### Suite - 304

\* 940 sf