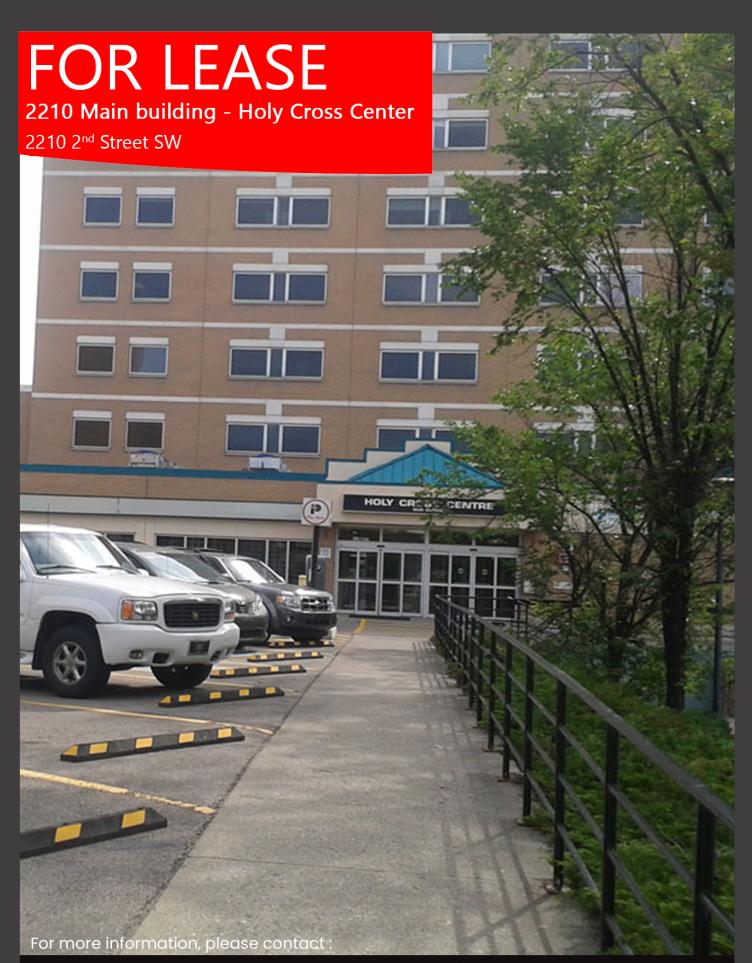

### Floor 4 2210 Main building - Holy Cross Center 2210 2nd Street SW

## 23,178 SF

2210 2nd Street SW

Fourth Floor

Vacant leasable space in base building condition.

Floor square footage: 23678

### HIGHLIGHTS

- \* view : Downtown
- Ensuite washroom(s)
- \* Open space
- \* Server room
- \* 23678 sf