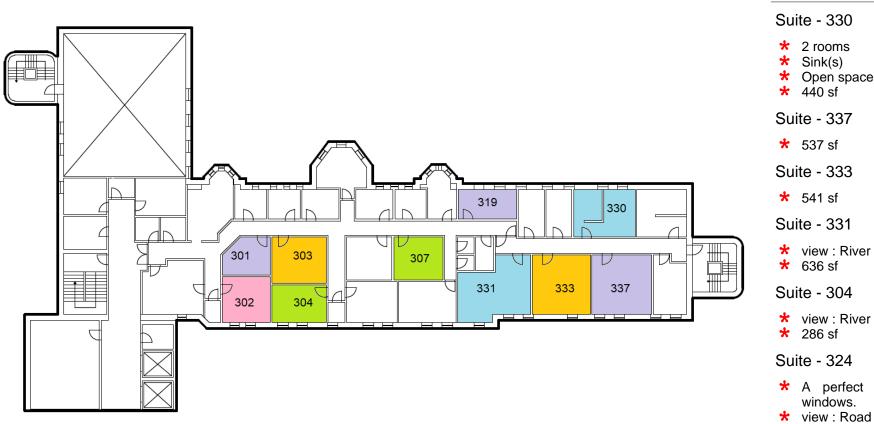

# **HIGHLIGHTS**

- \* A perfect single-person office featuring two
- \* 221 sf

Suite - 319

\* Enjoy this city view office with lots of natural light and newer LED lights. Also includes a vinyl plank flooring. \*

view : Road \* 286 sf