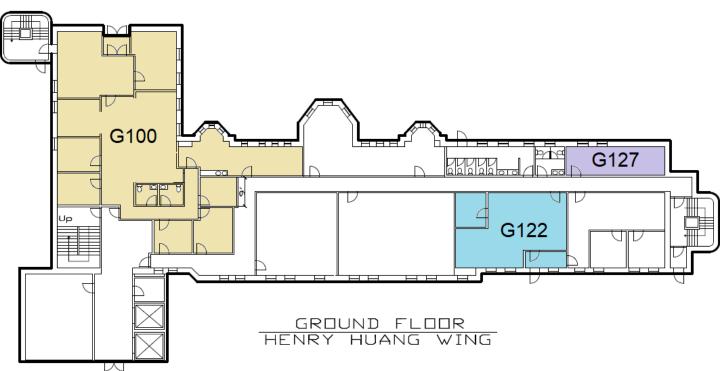

# Ground Floor

2204 Henry Hunag wing - Holy Cross Center 2204 2nd Street SW

### HIGHLIGHTS

#### Suite - G100

- \* Kitchen area
- \* 1338 sf