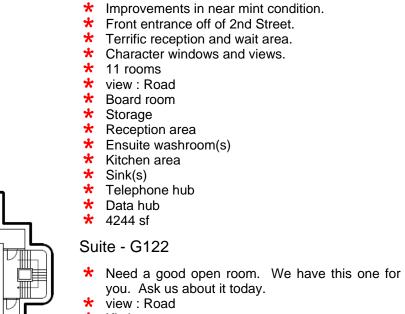

uilding - Holy Cross Center 2210 2nd Street SW

## 23,178 SF



2210 2nd Street SW

Fourth Floor

Vacant leasable space in base building condition.

Floor square footage: 23678

### HIGHLIGHTS





- \* view : Downtown
- Ensuite washroom(s)
- \* Open space
- \* Server room
- \* 23678 sf

# FOR LEASE Henry Hunag wing - Holy Cross Center

### 2204 2<sup>nd</sup> Street SW

For more information, please contact : **DALE COUPRIE** 

and the second and the second second

BOW RIVER PROPERTY MANAGEMENT AND LEASING B250 2210, 2nd Street, SW Calgary,AB. T2S 3C3

Senior Leasing Agent Cell : (403) 852 4448 Fax : (403) 228 4439 dcouprie@bowriverleasing.com

http://www.bowriverleasing.com

# Ground Floor

2204 Henry Hunag wing - Holy Cross Center 2204 2nd Street SW



### HIGHLIGHTS

#### Suite - G100



- \* Kitchen area
- \* 1338 sf

### Floor 1 2204 Henry Hunag wing - Holy Cross Center 2204 2nd Street SW



### Floor 2 2204 Henry Hunag wing - Holy Cross Center 2204 2nd Street SW

# 12,000 SF



# Floor 3 2204 Henry Hunag wing - Holy Cross Center 2204 2nd Street SW

# 1,500 SF



# **HIGHLIGHTS**



- \* A perfect single-person office featuring two
- \* 221 sf

Suite - 319

\* Enjoy this city view office with lots of natural light and newer LED lights. Also includes a vinyl plank flooring. \*

view : Road \* 286 sf