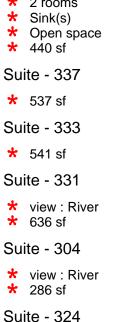

nry Hunag wing - Holy Cross Center

### 2204 2<sup>nd</sup> Street SW

For more information, please contact : **DALE COUPRIE** 

and the second and the second second

BOW RIVER PROPERTY MANAGEMENT AND LEASING B250 2210, 2nd Street, SW Calgary,AB. T2S 3C3

Senior Leasing Agent Cell : (403) 852 4448 Fax : (403) 228 4439 dcouprie@bowriverleasing.com

http://www.bowriverleasing.com

# Ground Floor

2204 Henry Hunag wing - Holy Cross Center 2204 2nd Street SW



### HIGHLIGHTS

#### Suite - G100



- \* Kitchen area
- \* 1338 sf

### Floor 1 2204 Henry Hunag wing - Holy Cross Center 2204 2nd Street SW



### Floor 2 2204 Henry Hunag wing - Holy Cross Center 2204 2nd Street SW

# 12,000 SF



# Floor 3 2204 Henry Hunag wing - Holy Cross Center 2204 2nd Street SW

# 1,500 SF



# **HIGHLIGHTS**



- \* A perfect single-person office featuring two
- \* 221 sf

Suite - 319

\* Enjoy this city view office with lots of natural light and newer LED lights. Also includes a vinyl plank flooring. \*

view : Road \* 286 sf