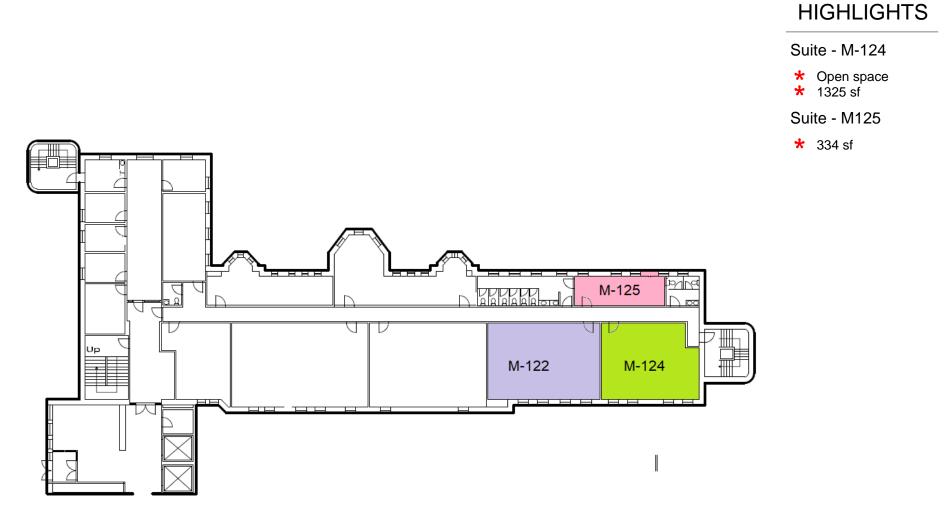

# Floor 3 2204 Henry Hunag wing - Holy Cross Center 2204 2nd Street SW

# 1,500 SF