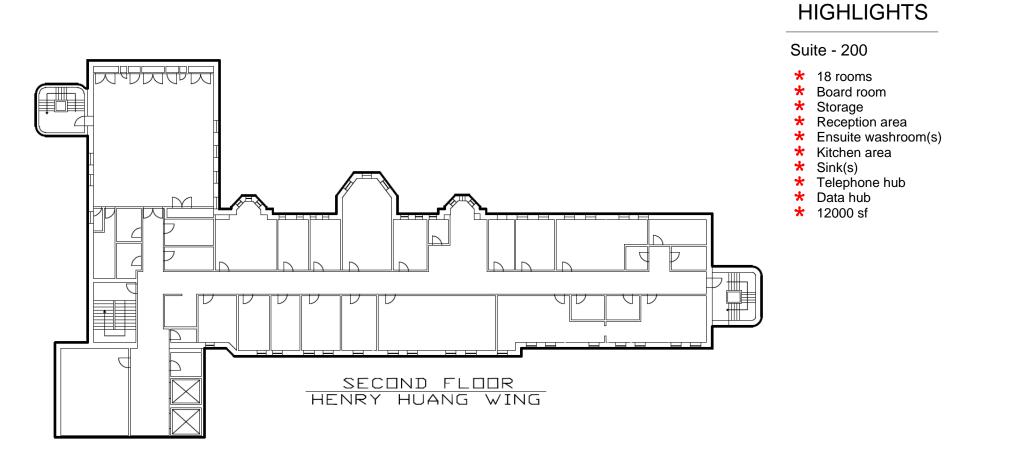

### Floor 2 2204 Henry Hunag wing - Holy Cross Center 2204 2nd Street SW

# 12,000 SF