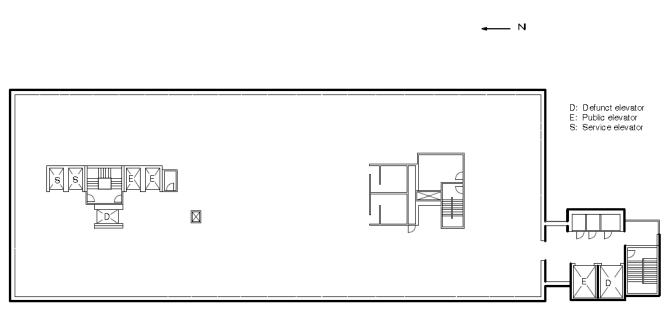

### Floor 4 2210 Main building - Holy Cross Center 2210 2nd Street SW

## 23,178 SF

2210 2nd Street SW

Fourth Floor

Vacant leasable space in base building condition.

Floor square footage: 23678

### HIGHLIGHTS

- \* view : Downtown
- Ensuite washroom(s)
- \* Open space
- \* Server room
- \* 23678 sf