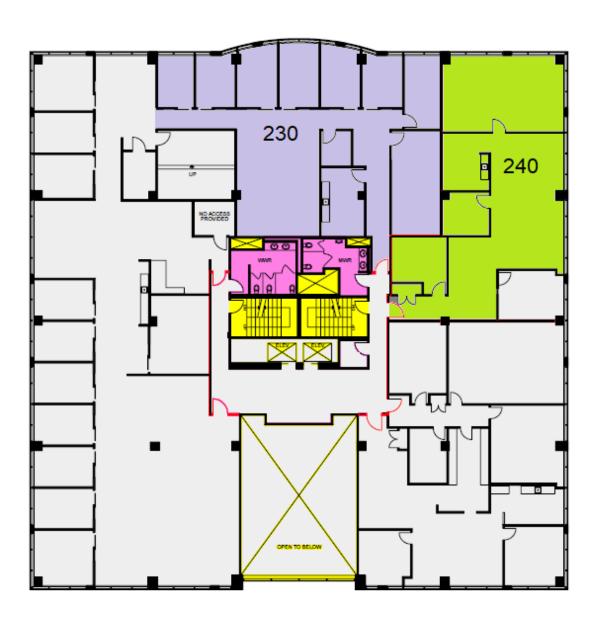

## Floor 2

### Suite - 240

- ★ This simple space is located right on a prime corner of the city with great views. Includes an open space, boardroom, kitchen and data area.
- \* 3 rooms
- \* view : Road
- \* Board room
- \* Storage
- \* Reception area
- \* Kitchen area
- \* Sink(s)
- \* Open space
- \* Server room
- \* Telephone hub
- \* Data hub
- \* 2098 sf