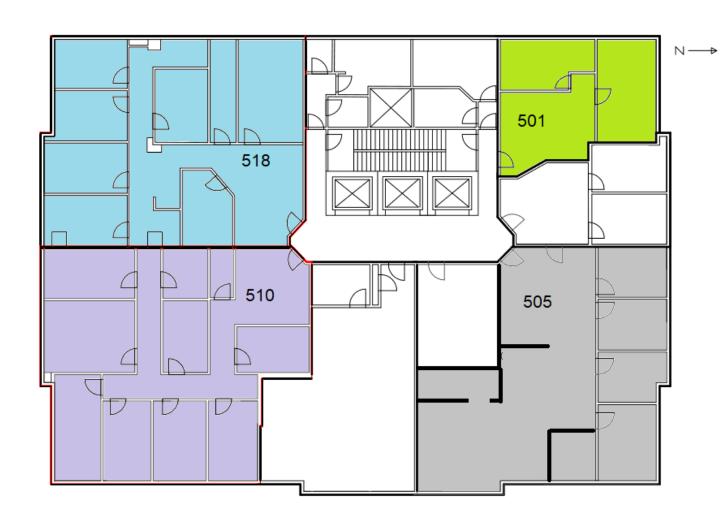

# FOR LEASE Asia Pacific Centre 100 Fourth Avenue SW Calgary

Fer more information, please contact :

#### BOW RIVER PROPERTY MANAGEMENT AND LEASING B250 2210, 2nd Street, SW Calgary,AB. T2S 3C3

**DALE COUPRIE** Senior Leasing Agent Cell : (403) 852 4448 Fax : (403) 228 4439

http://www.bowriverleasing.com



























#### Suite - 701

- This is an office intensive configuration with a total of 23 offices. The place also features a boardroom, kitchen and a hybrid reception/hub area.
- The space has infrastructure and wiring for a tenant-installed security and access control system with smart key readers at each entrance.
- \* 27 rooms
- \* view : Downtown
- \* Board room
- \* Storage
- \* Reception area
- \* Kitchen area
- ✤ Sink(s)
- \* Server room
- ★ Telephone hub
- \* Data hub
- \* Furniture available
- ★ 8605 sf

#### Suite - 700

- This wonderful space features hardwood floors, an open office area, an office, storage, and much more. Add about 100 square feet and get a shower and bike vestibule.
- \star 4 rooms
- \* view : Downtown
- \* Storage
- \* Server room
- \* Data hub
- \star 1578