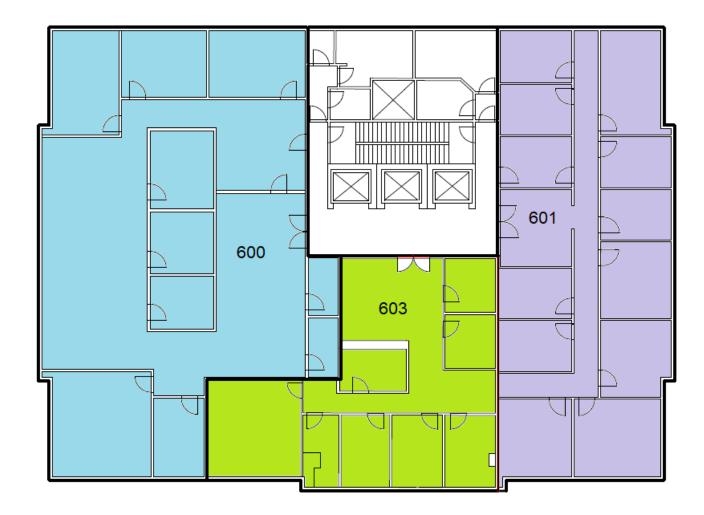

# FOR LEASE Asia Pacific Centre 100 Fourth Avenue SW Calgary

Fer more information, please contact :

#### BOW RIVER PROPERTY MANAGEMENT AND LEASING B250 2210, 2nd Street, SW Calgary,AB. T2S 3C3

**DALE COUPRIE** Senior Leasing Agent Cell : (403) 852 4448 Fax : (403) 228 4439

http://www.bowriverleasing.com



























#### Suite - 701

- This is an office intensive configuration with a total of 23 offices. The place also features a boardroom, kitchen and a hybrid reception/hub area.
- The space has infrastructure and wiring for a tenant-installed security and access control system with smart key readers at each entrance.
- \* 27 rooms
- \* view : Downtown
- \* Board room
- \* Storage
- \* Reception area
- \* Kitchen area
- ✤ Sink(s)
- \* Server room
- ★ Telephone hub
- \* Data hub
- \* Furniture available
- ★ 8605 sf

#### Suite - 700

- This wonderful space features hardwood floors, an open office area, an office, storage, and much more. Add about 100 square feet and get a shower and bike vestibule.
- \star 4 rooms
- \* view : Downtown
- \* Storage
- \* Server room
- \* Data hub
- \star 1578 sf