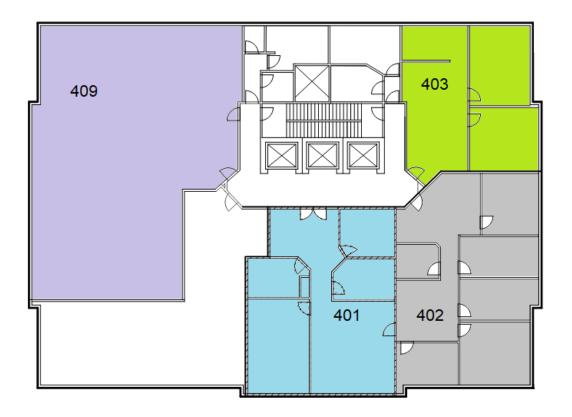

# FOR LEASE Asia Pacific Centre 100 Fourth Avenue SW Calgary

Fer more information, please contact :

#### BOW RIVER PROPERTY MANAGEMENT AND LEASING B250 2210, 2nd Street, SW Calgary,AB. T2S 3C3

**DALE COUPRIE** Senior Leasing Agent Cell : (403) 852 4448 Fax : (403) 228 4439

http://www.bowriverleasing.com



























#### Suite - 701

- This is an office intensive configuration with a total of 23 offices. The place also features a boardroom, kitchen and a hybrid reception/hub area.
- The space has infrastructure and wiring for a tenant-installed security and access control system with smart key readers at each entrance.
- \* 27 rooms
- \* view : Downtown
- \* Board room
- \* Storage
- \* Reception area
- \* Kitchen area
- ✤ Sink(s)
- \* Server room
- ★ Telephone hub
- \* Data hub
- \* Furniture available
- ★ 8605 sf

#### Suite - 700

- This wonderful space features hardwood floors, an open office area, an office, storage, and much more. Add about 100 square feet and get a shower and bike vestibule.
- \star 4 rooms
- \* view : Downtown
- \* Storage
- \* Server room
- \* Data hub
- \star 1