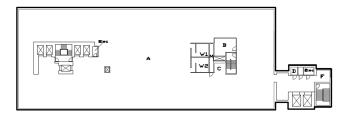

#### **SUITE COMMENTS**

- \* This open floor is available for development.
- \* view : Downtown
- \* Ensuite washroom(s)
- \* Open space
- \* Server room
- \* 23678 sf
- 4 Floor

For more information, please contact: