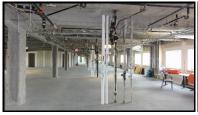

#### **SUITE COMMENTS**

- \* This open floor is available for development.
- \* view : Downtown
- \* Ensuite washroom(s)
- \* Open space
- \* Server room
- \* 23678 sf
- 4 Floor

For more information, please contact: