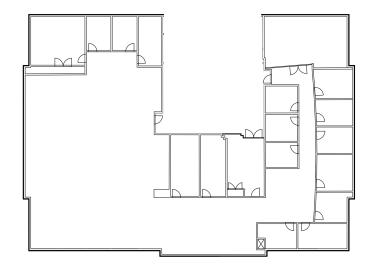

## **SUITE COMMENTS**

- 🖈 Take your business to the next level with this floor layout. The space includes 10 offices and cubicle space for approximately 48 workers. The reception area includes a glass door entrance.
- \* Secure your work with the existing Lenel card access system or choose to integrate with the existing building system.
- ★ The server room includes infrastructure to install a water-based cooling solution.
- \* Telephones and a telephone switch are available.
- \* The north offices include a partial river view and a view of the Center Street Bridge.
- \* This space is available concurrently with the 9th floor for 20,600 square feet.
- \* 17 rooms
- \* view : Downtown
- \* Board room
- \* Storage
- \* Reception area
- \* Kitchen area
- \* Sink(s)
- \* Open space
- \* Server room
- \* Telephone hub
- \* Data hub
- \*
- Furniture available \*
- 10251 sf