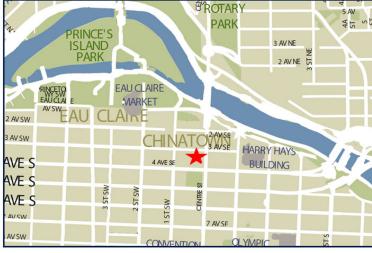

#### PROPERTY FACTS

ADDRESS 100 4th Street SW

MARKET Calgary, Alberta

TOTAL BUILDING SIZE 87,687 SF

NUMBER OF FLOORS 10

PARKING Underground and street

#### 100 4 Avenue SW, Calgary AB