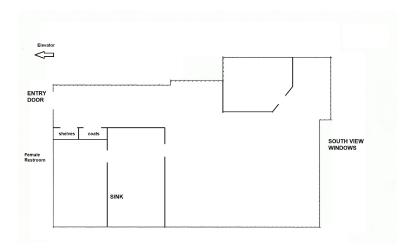

#### **SUITE COMMENTS**

- This wonderful space features hardwood floors, an open office area, an office, storage, and much more. Add about 100 square feet and get a shower and bike vestibule.
- \* 4 rooms
- \* view : Downtown
- \* Storage
- \* Server room
- \* Data hub
- \* 1578 sf
- 🕇 7 Floor