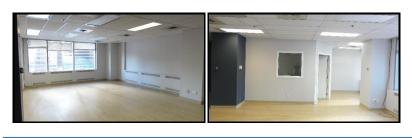

#### **SUITE COMMENTS**

- This wonderful space features hardwood floors, an open office area, an office, storage, and much more. Add about 100 square feet and get a shower and bike vestibule.
- \* 4 rooms
- \* view : Downtown
- \* Storage
- \* Server room
- \* Data hub
- \* 1578 sf
- 🕇 7 Floor