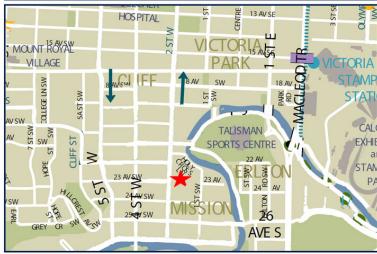

## **FOR LEASE**



# HOLY CROSS CENTER OFFICE LEASING OPPORTUNITY









#### PROPERTY FACTS

ADDRESS 2210 2nd Street SW

MARKET Calgary, Alberta

TOTAL BUILDING SIZE 870,000 SF

NUMBER OF FLOORS 9

PARKING Surface and street

NUMBER OF BUILDINGS 5

For more information, please contact:

**DALE COUPRIE** 

Senior Leasing Agent

Cell: (403) 852 4448 Fax: (403) 228 4439

dcouprie@bowriverleasing.com

BOW RIVER PROPERTY MANAGEMENT AND LEASING

B250 2210, 2nd Street, SW Calgary, AB. T2S 3C3

http://www.bowriverleasing.com

#### G100

#### 2204 2nd Street SW, Calgary AB

### **FOR LEASE**

HOLY CROSS CENTER
OFFICE LEASING OPPORTUNITY



#### **SUITE COMMENTS**

- \* Improvements in near mint condition.
- \* Front entrance off of 2nd Street.
- \* Terrific reception and wait area.
- \* Character windows and views.
- \* 11 rooms
- \* view : Road
- \* Board room
- \*