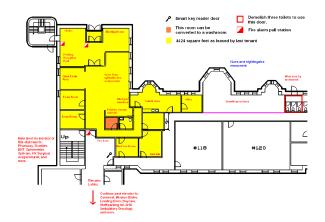

#### G100

#### 2204 2nd Street SW, Calgary AB

#### **SUITE COMMENTS**

- \* Improvements in near mint condition.
- \* Front entrance off of 2nd Street.
- \* Terrific reception and wait area.
- \* Character windows and views.
- \* 11 rooms
- \* view : Road
- \* Board room
- \* Storage
- \* Reception area
- \* Ensuite washroom(s)
- \* Kitchen area
- \* Sink(s)
- \* Telephone hub
- \* Data hub
- \* 4244 sf
- Ground Floor