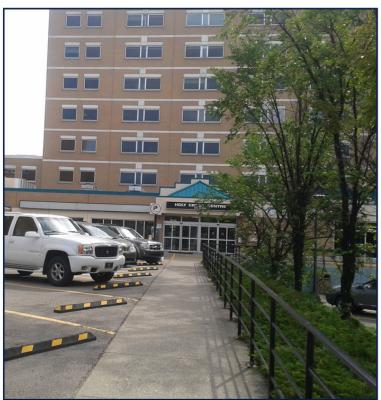

#### 2204 2nd Street SW, Calgary AB

#### **SUITE COMMENTS**

- \* Improvements in near mint condition.
- \* Front entrance off of 2nd Street.
- \* Terrific reception and wait area.
- \* Character windows and views.
- \* 11 rooms
- \* view : Road
- \* Board room
- \* Storage
- \* Reception area
- \* Ensuite washroom(s)
- \* Kitchen area
- \* Sink(s)
- \* Telephone hub
- \* Data hub
- \* 4244 sf
- Ground Floor